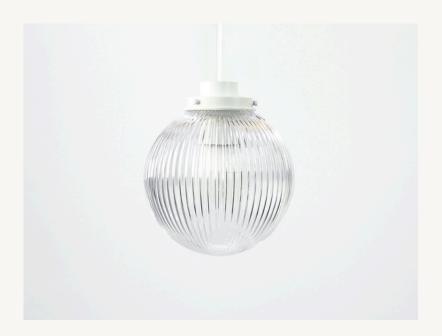

## ALFIE 20CM GLASS PENDANT

All Pendants, Floor lamps, Table lamps, Wall Lights and Lamps/Bulbs come with a 2 year full replacement warranty.

### Ribbed Glass Shade:

- Smoke, Rust or Clear
- 206mm high
- 200mm diameter
- 680g approx