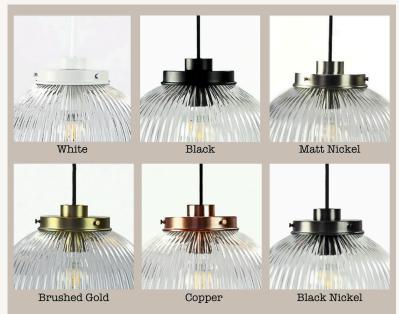

## Aluminium Gallery with Lamp Holder:

- Black, White, Matt Nickel, Brushed Gold, Copper, Black Nickel
- 17mm high
- 96mm diameter
- sits 37mm high above glass shade