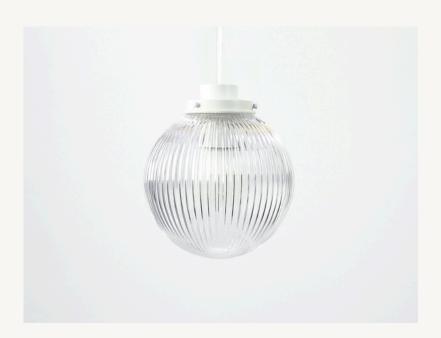

# ALFIE 20CM GLASS PENDANT

### Ribbed Glass Shade:

- Smoke, Rust or Clear
- 206mm high
- 200mm diameter

### Aluminium Gallery with Lamp Holder:

- Black, White, Matt Nickel, Brushed Gold, Copper, Black Nickel
- 17mm high
- 96mm diameter
- sits 37mm high above glass shade

### 3-Core Textile Cord:

- Black or White
- 2.5m and may be shortened