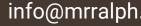

Aluminium Gallery with Lamp Holder: - Black, White, Matt Nickel, Brushed Gold, Copper, Black Nickel

- 17mm high
- 96mm diameter
- sits 37mm high above glass shade

3-Core Textile Cord:

- Black or White
- 2.5m and may be shortened