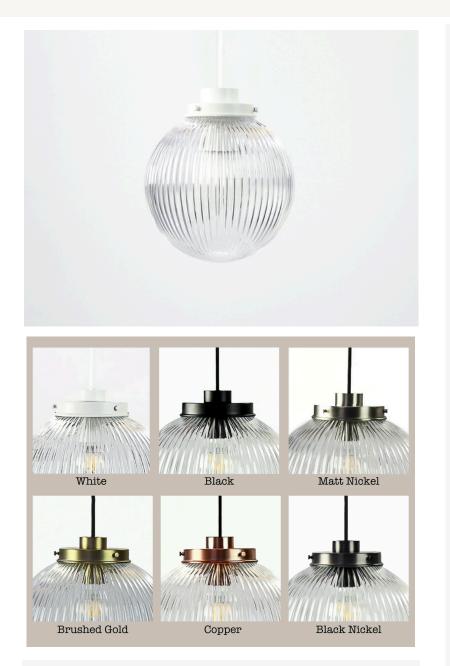

## ALFIE ZOCM GLASS PENDANT

All Pendants, Floor lamps, Table lamps, Wall Lights and Lamps/Bulbs come with a 2 year full replacement warranty.

**Ribbed Glass Shade:** 

- Smoke, Rust or Clear
- 206mm high
- 200mm diameter

Aluminium Gallery with Lamp Holder: - Black, White, Matt Nickel, Brushed Gold, Copper, Black Nickel

- 17mm high
- 96mm diameter
- sits 37mm high above glass shade

3-Core Textile Cord:

- Black or White
- 2.5m and may be shortened

Iron Ceiling Rose:

- Black or White
- 20mm high
- 100mm diameter

E27 Screw-in lamp holder - 60 watt max AS/NZS compliant Must be installed by a registered Electrician

info@mrralph.co.nz

0800 677 2574