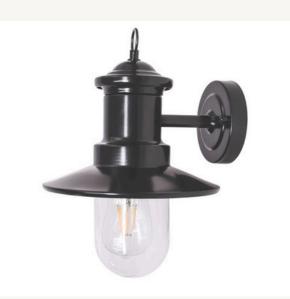

## Steel Wall Fitting:

- Crafted in Powder Coated Steel
- 305mm high
- 220mm width

Wall Plate:

- 22mm high
- 110mm diameter

Total fixture depth is 245mm off the wall

Weight: - approx 1.11kg

Weatherproof IP44 rated for outdoor and bathroom use Class 1 Construction (Earthed) Motion-sensor compatible (not supplied) Replacement glass available

Requires 1x E27 bulb (not included) Max wattage: Eco Halogen 42-55W or LED 10W AS/NZS compliant Must be installed by a registered Electrician

0800 677 2574