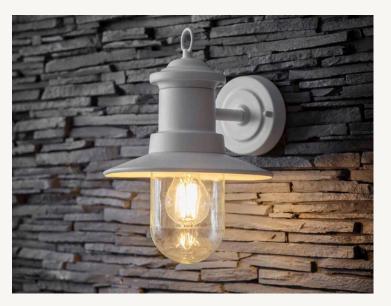

## Steel Wall Fitting:

- Crafted in Powder Coated Steel
- 305mm high
- 220mm width

Wall Plate:

- 22mm high
- 110mm diameter

Total fixture depth is 245mm off the wall

Weight: - approx 1.11kg

Weatherproof IP44 rated for outdoor and bathroom use Class 1 Construction (Earthed) Motion-sensor compatible (not supplied) Replacement glass available

Requires 1x E27 bulb (not included) Max wattage: Eco Halogen 42-55W or LED 10W AS/NZS compliant Must be installed by a registered Electrician

0800 677 2574