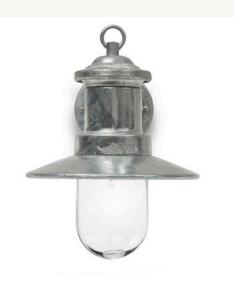

## AKAROA OUTDOOR LIGHT-GALVANISED

All Pendants, Floor lamps, Table lamps, Wall Lights and Lamps/Bulbs come with a 2 year full replacement warranty

## Steel Wall Fitting:

- Crafted in Hot Dipped Galvanised Steel
- 305mm high
- 220mm width

## Wall Plate:

- 22mm high
- 110mm diameter

Total fixture depth is 245mm off the wall

Weight: - approx 1.11kg

Weatherproof IP44 rated for outdoor and bathroom use Class 1 Construction (Earthed) Motion-sensor compatible (not supplied) Replacement glass available

Requires 1x E27 bulb (not included) Max wattage: Eco Halogen 42-55W or LED 10W AS/NZS compliant Must be installed by a registered

Must be installed by a registere Electrician

0800 677 2574