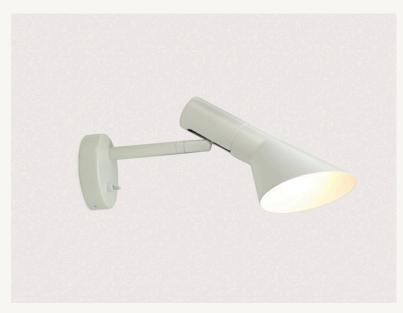

## AJ STYLE WALL LIGHT

All Pendants, Floor lamps, Table lamps, Wall Lights and Lamps/Bulbs come with a 2 year full replacement warrant Metal Shade

- Black or White
- 242mm high
- 128mm wide

Iron Wall Fitting

- Black or White
- Wall plate is 25mm high x 100mm diameter
- Arm length is 140mm long

Total fixture depth is 200mm off the wall (when shade is pointed straight down)

Total fixture height is 242mm from the top of the shade to the bottom of the shade (when shade is pointed straight down)

Total fixture width is 116mm

Weight

- 600g approx

E14 Screw-in lamp holder - 40watt max AS/NZS compliant Must be installed by a registered Electrician