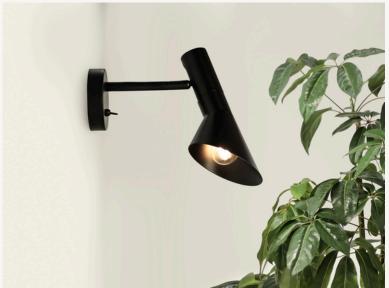

## AJ STYLE WALL LIGHT

All Pendants, Floor lamps, Table lamps, Wall Lights and Lamps/Bulbs come with a 2 year full replacement warrant Metal Shade

- Black or White
- 242mm high
- 128mm wide

Iron Wall Fitting

- Black or White
- Wall plate is 25mm high x 100mm diameter
- Arm length is 140mm long

Total fixture depth is 200mm off the wall (when shade is pointed straight down)

Total fixture height is 242mm from the top of the shade to the bottom of the shade (when shade is pointed straight down)

Total fixture width is 116mm

Weight

- 600g approx

E14 Screw-in lamp holder - 40watt max AS/NZS compliant Must be installed by a registered Electrician