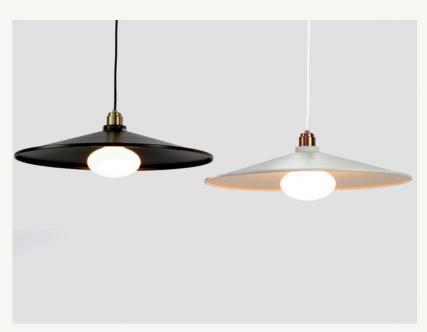

## 60CM METAL SHADE RORY PENDANT

All Pendants, Floor lamps, Table lamps, Wall Lights and Lamps/Bulbs come with a 2 year full replacement warranty.

#### Iron Metal Shade:

- Black or White
- 105mm high
- 600mm diameter
- 2.4kgs approx

### Aluminium Rory Lamp Holder:

- Black, White, Brushed Gold, Matt Nickel, Copper, or Black Nickel
- 95mm high
- 50mm diameter
- sits 55m high above metal shade