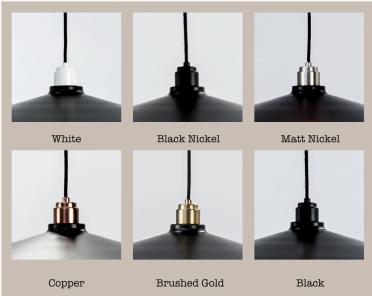

### Aluminium Rory Lamp Holder:

- Black, White, Brushed Gold, Matt Nickel, Copper, or Black Nickel
- 95mm high
- 50mm diameter
- sits 55m high above metal shade