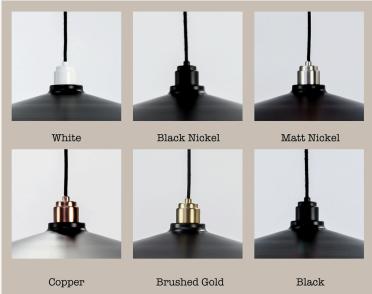

## Aluminium Rory Lamp Holder:

- Black, White, Brushed Gold, Matt Nickel, Copper, or Black Nickel
- 95mm high
- 50mm diameter
- sits 55m high above metal shade