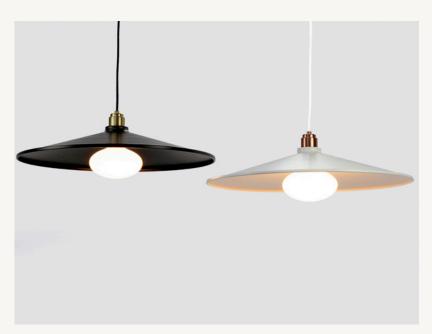

# 60CM METAL SHADE RORY PENDANT

All Pendants, Floor lamps, Table lamps, Wall Lights and Lamps/Bulbs come with a 2 year full replacement warranty.

#### Iron Metal Shade:

- Black or White
- 105mm high
- 600mm diameter

## Aluminium Rory Lamp Holder:

- Black, White, Brushed Gold, Matt Nickel, Copper, or Black Nickel
- 95mm high
- 50mm diameter
- sits 55m high above metal shade

#### 3-Core Textile Cord:

- Black or White
- 2.5m and may be shortened