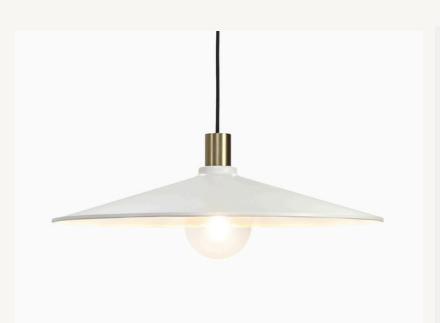

# 60CM METAL SHADE FERGUS PENDANT

### Iron Metal Shade:

- Black or White
- 105mm high
- 600mm diameter
- 2.4kgs approx

## Aluminium Fergus Lamp Holder:

- Black, White, Brushed Gold, Matt Nickel, Copper, or Black Nickel
- 80mm high
- 50mm diameter

### 3-Core Textile Cord:

- Black or White
- 2.5m and may be shortened

# Iron Ceiling Rose:

- Black or White
- 100mm diameter
- 20mm high

E27 Screw-in lamp holder - 60 watt max

AS/NZS compliant

Must be installed by a registered Electrician