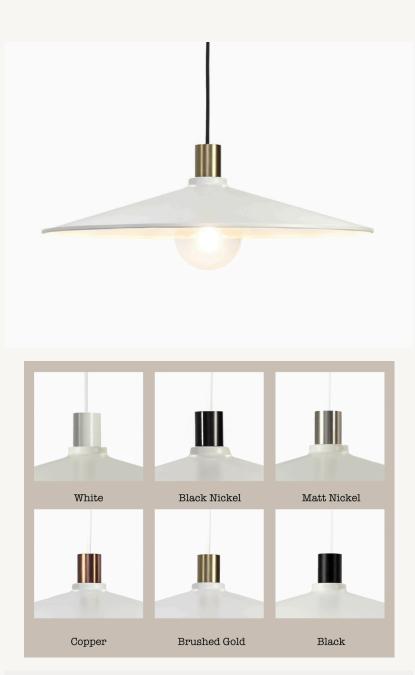

## 60CM METAL SHADE FERGUS PENDANT

All Pendants, Floor lamps, Table lamps, Wall Lights and Lamps/Bulbs come with a 2 year full replacement warranty.

- Iron Metal Shade:
- Black or White
- 105mm high
- 600mm diameter

Aluminium Fergus Lamp Holder: - Black, White, Brushed Gold, Matt

- Nickel, Copper, or Black Nickel
- 80mm high
- 50mm diameter

3-Core Textile Cord:

- Black or White
- 2.5m and may be shortened

Iron Ceiling Rose:

- Black or White
- 100mm diameter
- 20mm high

E27 Screw-in lamp holder - 60 watt max AS/NZS compliant Must be installed by a registered Electrician

0800 677 2574