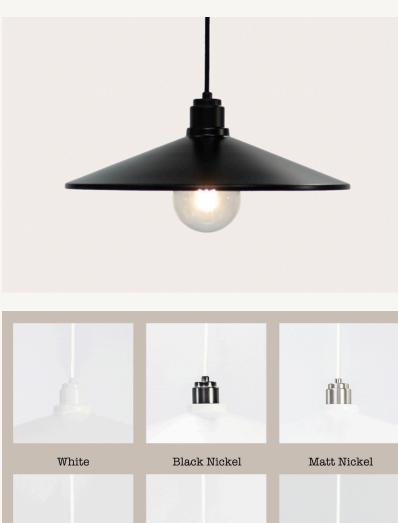

## 40CM METAL SHADE RORY PENDANT

Nickel, Copper, or Black Nickel - 95mm high - 50mm diameter

- sits 55m high above metal shade

- Black, White, Brushed Gold, Matt

Aluminium Rory Lamp Holder:

3-Core Textile Cord:

Iron Metal Shade:

- 400mm diameter

- Black or White

- 85mm high

- 1.1kgs approx

- Black or White
- 2.5m and may be shortened

Iron Ceiling Rose:

- Black or White
- 100mm diameter
- 20mm high