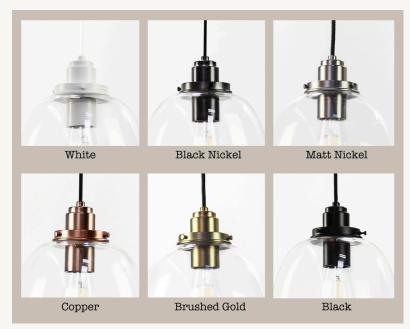

# Aluminium Rory Lamp Holder with Big Gallery:

- Black, White Matt Nickel, Brushed Gold, Copper or Black Nickel
- 95mm high
- 135mm diameter
- sits 75mm high above glass shade