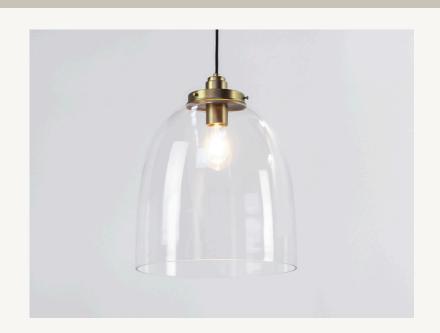

### 35CM GLASS CLOCHE RORY PENDANT

All Pendants, Floor lamps, Table lamps, Wall Lights and Lamps/Bulbs come with a 2 year full replacement warranty.

### Glass Shade:

- Clear
- 365mm high
- 350mm wide
- 3.8kgs approx

# Aluminium Rory Lamp Holder with Big Gallery:

- Black, White Matt Nickel, Brushed Gold, Copper or Black Nickel
- 95mm high
- 135mm diameter
- sits 75mm high above glass shade