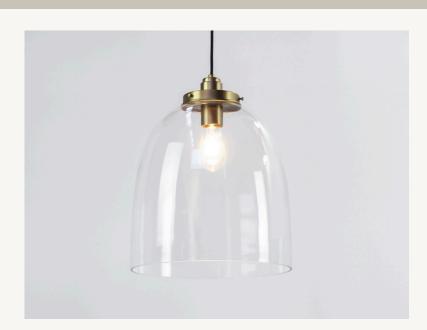

## **35CM GLASS CLOCHE RORY PENDANT**

All Pendants, Floor lamps, Table lamps, Wall Lights and Lamps/Bulbs come with a 2 year full replacement warranty. Glass Shade:

- Clear
- 365mm high
- 350mm wide
- 2.1kgs approx

Aluminium Rory Lamp Holder with Big Gallery:

- Black, White Matt Nickel, Brushed Gold, Copper or Black Nickel

- 95mm high
- 135mm diameter
- sits 75mm high above glass shade

3-Core Textile Cord:

- Black or White
- 2.5m and may be shortened

Iron Ceiling Rose:

- Black or White
- 20mm high
- 100mm diameter

E27 Screw-in lamp holder - 60w max AS/NZS compliant Must be installed by a registered Electrician

info@mrralph.co.nz

0800 677 2574

www.mrralph.co.nz