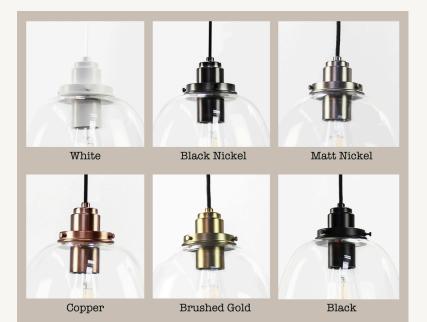

Aluminium Rory Lamp Holder with Big Gallery:

- Black, White Matt Nickel, Brushed Gold, Copper or Black Nickel

- 95mm high
- 135mm diameter
- sits 75mm high above glass shade

3-Core Textile Cord:

- Black or White
- 2.5m and may be shortened