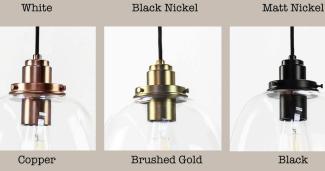

Aluminium Rory Lamp Holder with **Big Gallery:** 

- Black, White Matt Nickel, Brushed Gold, Copper or Black Nickel

- 95mm high
- 135mm diameter
- sits 75mm high above glass shade

3-Core Textile Cord:

- Black or White
- 2.5m and may be shortened