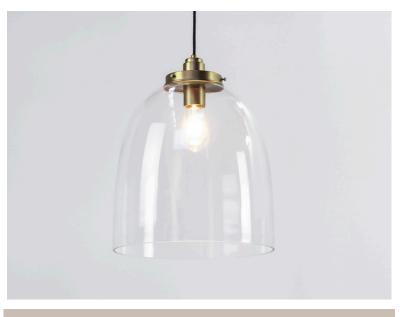

## 35CM GLASS CLOCHE RORY PENDANT

Mr.Ralph

Beautiful Lighting

Black Nickel

All Pendants, Floor lamps, Table lamps, Wall Lights and Lamps/Bulbs come with a 2 year full replacement warranty.

Glass Shade:

- Clear
- 365mm high
- 350mm wide
- 2.1kgs approx

Aluminium Rory Lamp Holder with **Big Gallery:** 

- Black, White Matt Nickel, Brushed Gold, Copper or Black Nickel

- 95mm high
- 135mm diameter
- sits 75mm high above glass shade

3-Core Textile Cord:

- Black or White
- 2.5m and may be shortened

Iron Ceiling Rose:

- Black or White
- 20mm high
- 100mm diameter

E27 Screw-in lamp holder - 60w max AS/NZS compliant Must be installed by a registered Electrician

info@mrralph.co.nz

0800 677 2574

Black