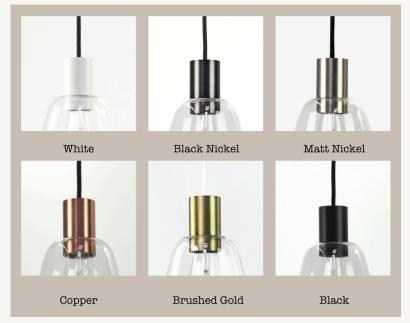

Aluminium Fergus Lamp Holder: - Black, White Matt Nickel, Brushed Gold, Copper or Black Nickel

- 80mm high
- 50mm diameter

3-Core Textile Cord:

- Black or White
- 2.5m and may be shortened

Iron Ceiling Rose: