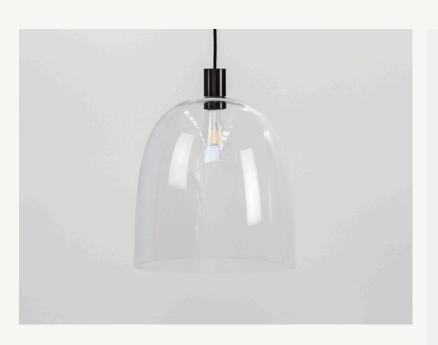

## 35CM GLASS CLOCHE FERGUS PENDANT

All Pendants, Floor lamps, Table lamps, Wall Lights and Lamps/Bulbs come with a 2 year full replacement warranty. **Glass Shade:** 

- Clear
- 365mm high
- 350mm wide
- 3.8kgs approx