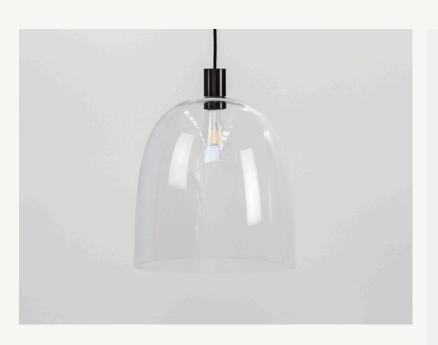

## 35CM GLASS CLOCHE FERGUS PENDANT

All Pendants, Floor lamps, Table lamps, Wall Lights and Lamps/Bulbs come with a 2 year full replacement warranty. **Glass Shade:** 

- Clear
- 365mm high
- 350mm wide
- 2.1kgs approx