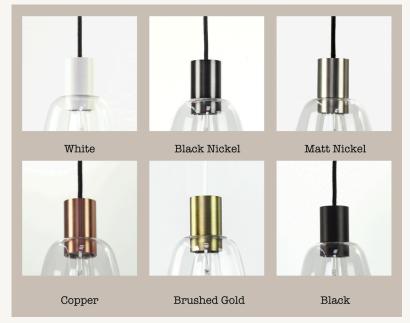

Aluminium Fergus Lamp Holder: - Black, White Matt Nickel, Brushed Gold, Copper or Black Nickel

- 80mm high
- 50mm diameter

3-Core Textile Cord:

- Black or White
- 2.5m and may be shortened

Iron Ceiling Rose: