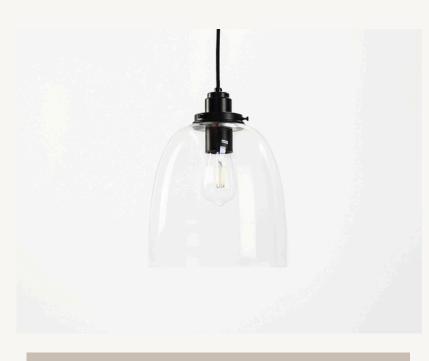

## **25CM GLASS CLOCHE RORY PENDANT**

All Pendants, Floor lamps, Table lamps, Wall Lights and Lamps/Bulbs come with a 2 year full replacement warranty.

**Glass Shade:** 

- Clear
- 255mm high
- 250mm wide
- 1.2kgs approx

Aluminium Rory Lamp Holder with **Big Gallery**:

- Black, White Matt Nickel, Brushed

Gold, Copper or Black Nickel

- 95mm high
- 100mm diameter
- sits 67mm high above glass shade

**3-Core Textile Cord:** 

- Black or White
- 2.5m and may be shortened

Iron Ceiling Rose:

- Black or White
- 20mm high
- 100mm diameter

E27 Screw-in lamp holder - 60w max AS/NZS compliant

Must be installed by a registered Electrician

info@mrralph.co.nz

0800 677 2574

www.mrralph.co.nz