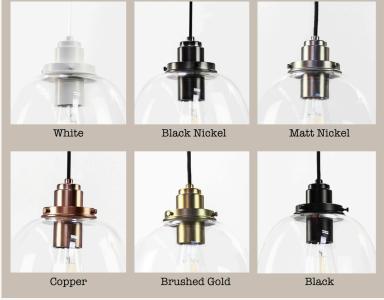

Aluminium Rory Lamp Holder with **Big Gallery**:

- Black, White Matt Nickel, Brushed

Gold, Copper or Black Nickel

- 95mm high
- 100mm diameter
- sits 67mm high above glass shade

**3-Core Textile Cord:** 

- Black or White
- 2.5m and may be shortened