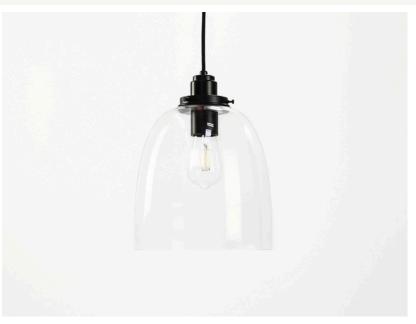

## 25CM GLASS CLOCHE RORY PENDANT

All Pendants, Floor lamps, Table lamps, Wall Lights and Lamps/Bulbs come with a 2 year full replacement warranty.

## Glass Shade:

- Clear
- 255mm high
- 250mm wide
- 1.2kgs approx

Aluminium Rory Lamp Holder with Big Gallery:

- Black, White Matt Nickel, Brushed Gold, Copper or Black Nickel
- 95mm high
- 100mm diameter
- sits 67mm high above glass shade