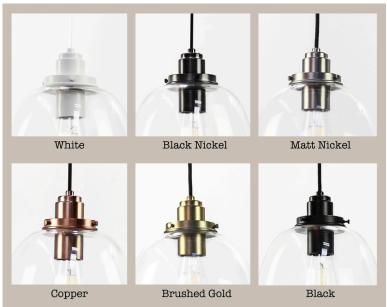

## Glass Shade:

- Clear
- 255mm high
- 250mm wide
- 1.2kgs approx

Aluminium Rory Lamp Holder with Big Gallery:

- Black, White Matt Nickel, Brushed Gold, Copper or Black Nickel
- 95mm high
- 100mm diameter
- sits 67mm high above glass shade