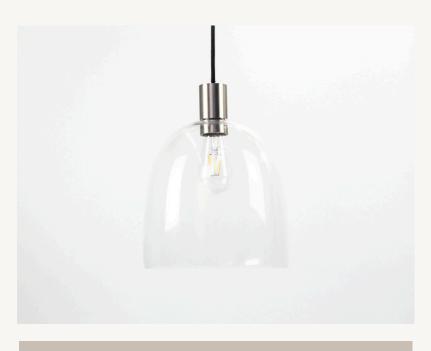

## 25CM GLASS CLOCHE FERGUS PENDANT

All Pendants, Floor lamps, Table lamps, Wall Lights and Lamps/Bulbs come with a 2 year full replacement warranty. Glass Shade:

- Clear
- 255mm high
- 250mm wide
- 1.2kgs approx

Aluminium Fergus Lamp Holder: - Black, White Matt Nickel, Brushed Gold, Copper or Black Nickel

- 80mm high
- 50mm diameter

3-Core Textile Cord:

- Black or White
- 2.5m and may be shortened

Iron Ceiling Rose: