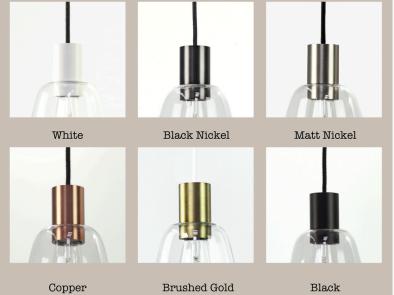

Aluminium Fergus Lamp Holder: - Black, White Matt Nickel, Brushed Gold, Copper or Black Nickel

- 80mm high
- 50mm diameter

3-Core Textile Cord:

- Black or White
- 2.5m and may be shortened

Iron Ceiling Rose: