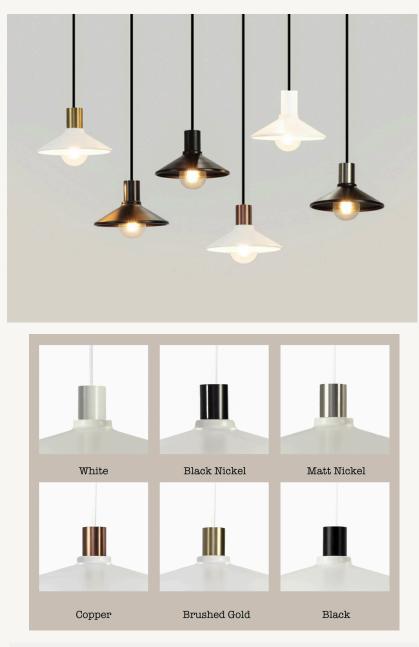

## 22CM METAL SHADE FERGUS PENDANT

All Pendants, Floor lamps, Table lamps, Wall Lights and Lamps/Bulbs come with a 2 year full replacement warranty. Iron Metal Shade:

- Black or White
- 65mm high
- 220mm diameter
- 350g approx

Aluminium Fergus Lamp Holder: - Black, White, Brushed Gold, Matt

- Nickel, Copper, or Black Nickel
- 80mm high
- 50mm diameter

3-Core Textile Cord:

- Black or White
- 2.5m and may be shortened

Iron Ceiling Rose:

- Black or White
- 100mm diameter
- 20mm high

E27 Screw-in lamp holder - 60 watt max AS/NZS compliant Must be installed by a registered Electrician

info@mrralph.co.nz

0800 677 2574