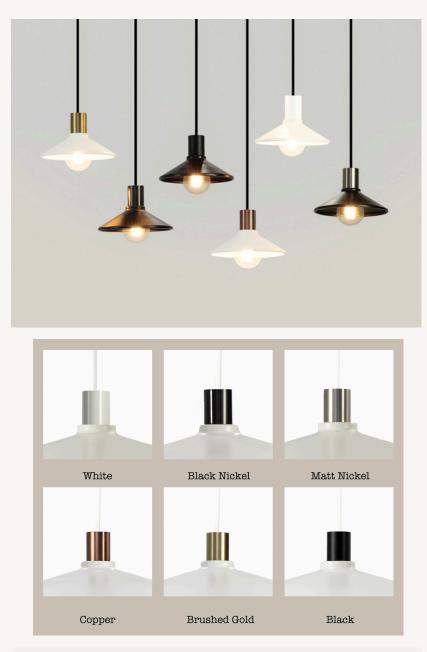

## 22CM METAL SHADE FERGUS PENDANT

All Pendants, Floor lamps, Table lamps, Wall Lights and Lamps/Bulbs come with a 2 year full replacement warranty.

- Iron Metal Shade:
- Black or White
- 65mm high
- 220mm diameter

Aluminium Fergus Lamp Holder: - Black, White, Brushed Gold, Matt Nickel, Copper, or Black Nickel

- 80mm high
- 50mm diameter

3-Core Textile Cord:

- Black or White
- 2.5m and may be shortened

Iron Ceiling Rose:

- Black or White
- 100mm diameter
- 20mm high

E27 Screw-in lamp holder - 60 watt max AS/NZS compliant Must be installed by a registered Electrician

info@mrralph.co.nz

0800 677 2574