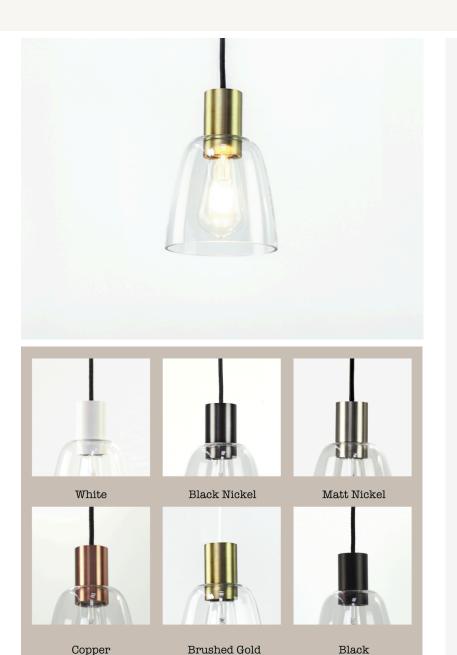

## Glass Shade:

- Clear
- 145mm high
- 140mm wide
- 340g approx

Aluminium Fergus Lamp Holder: - Black, White Matt Nickel, Brushed

- Gold, Copper or Black Nickel
- 80mm high
- 50mm diameter

3-Core Textile Cord:

- Black or White
- 2.5m and may be shortened

Iron Ceiling Rose:

- Black or White
- 20mm high
- 100mm diameter

E27 Screw-in lamp holder - 60w max AS/NZS compliant Must be installed by a registered Electrician